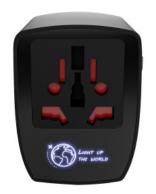

## **T15 - Universal Travel Adaptor**

Travel adaptor with dual USB output and lighting logo. Soft-touch finish.

Perfect for traveling, it is compatible in 150 countries.

This adaptor comes with a travel case made of PU.

## **Technical specifications**

Compatible in 150 countries

Material: soft-touch

Input : 100V-240V - AC 50/60 Hz Output :110V-880W / 230V - 1840W

Dimensions: 52 x 33 x 45 cm

Max. Load: 8A

Replaceable fuse: T8A